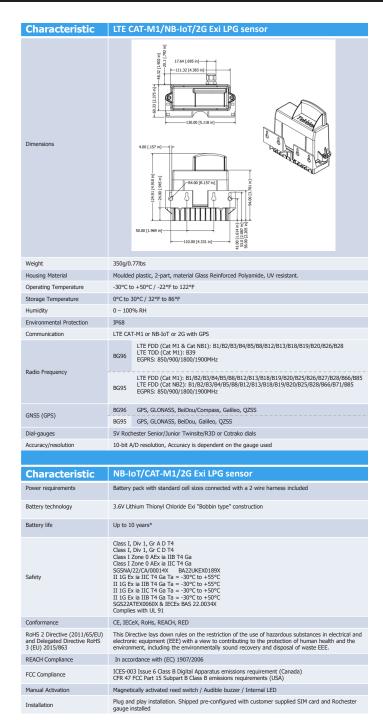

| Additional details          |                                                                                                                                                |
|-----------------------------|------------------------------------------------------------------------------------------------------------------------------------------------|
| External connection         | IP68 Cable gland                                                                                                                               |
| Server radio communications | PTCRB (AT&T) & Verizon approvals. FCC, RED, CE approvals.                                                                                      |
| Dial                        | 5V Rochester Senior/Junior Twinsite/R3D (Rochester DS-1318.pdf compatible as standard)                                                         |
| Antenna                     | Internal with option for antenna coupler with SMA connector to allow connection of an external GSM antenna                                     |
| Data Communications         | Makes a TCP connection to the server over 2G,4G, NB-IoT or CAT-M1 cellular network and delivers its payload using a proprietary Tekelek binary |
| Fixing/Mounting             | Screw mounts (4), tie wrap, & pole mount features are standard.                                                                                |