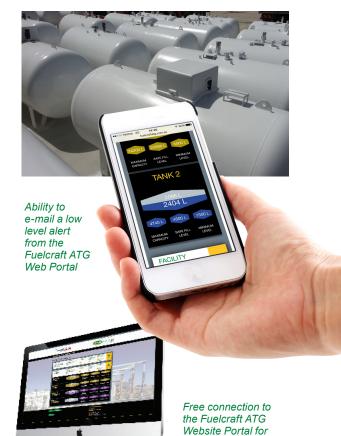

# Keep track of your GAS!

The Fuelcraft LPG automatic tank gauging unit will keep track of your gas volumes remotely on a portal which will streamline your scheduling to ensure you always have Gas.

Installation on the tank is simple and the battery operated system will send a dip read once per day, making the battery life last up to 10 years.

#### **LOW LEVEL ALERTS**

► E-mailed low level alerts from the ATG via a website portal.

#### **WEB PORTAL PACKAGE**

- ► Free connection to the Fuelcraft ATG Website Portal
- ► Accurate, reliable tank level reporting to server