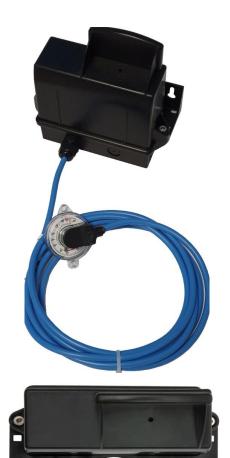

## **HARDWARE**

► Fuelcraft 12V ATG LPG

#### **BATTERY LIFE**

▶ Battery powered devices with 10 years plus life. Battery pack with standard cell sizes connected with a 2 wire harness